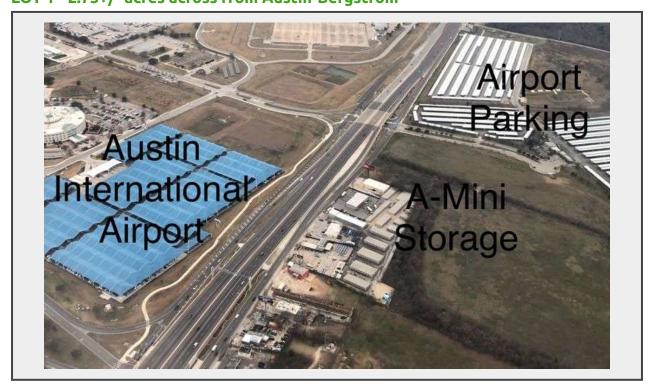

**Sale Name:** 2.75+/- acres across from Austin-Bergstrom International Airport LOT 1 - 2.75+/- acres across from Austin-Bergstrom

**Description** 

## A-Mini Storage Across from Austin-Bergstrom International Airport

2.75+/- acres with frontage on Hwy 71
47,050+/- sq. ft of buildings
2381 Highway 71 – East Del Valle, TX 78617
6 miles from the new Tesla Giga Factory
Auction is ONLINE ONLY
Auction ends Tuesday, November 16th at
11am

Every car leaving the airport must pass in front of this property as you enter Hwy 71!

The profitability of the storage facility at a \$420k NOI should allow a new owner an indefinite time period to hold this location for future sale or development.